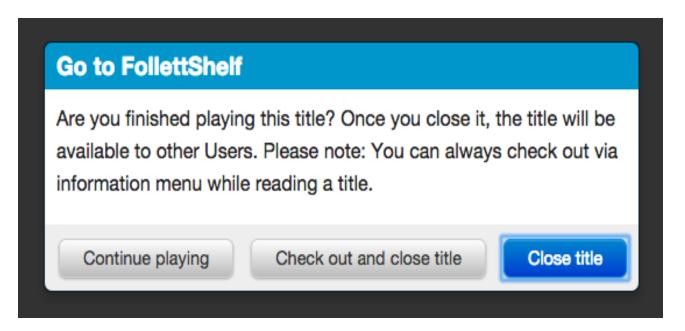

Select an audiobook or eBook

When finished listening or reading – "click" on the book shelf (in upper left corner)

Select "Close title" so the book will be available to other users

Unfortunately, students are blocked from **listening to our audiobooks** in school; you can read the eBooks & listen to the audiobooks from home.